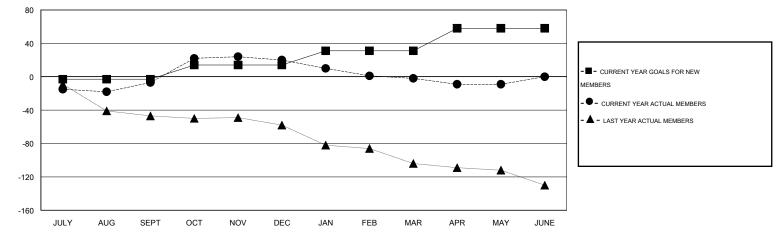

## dy Gread

| GMT: Cindy G  | CINCATION PENNSYLVANIA |                   |                  |                       |               |                    |                                     |                    | GMT CA 1         |
|---------------|------------------------|-------------------|------------------|-----------------------|---------------|--------------------|-------------------------------------|--------------------|------------------|
|               |                        | Clubs             |                  | Members               |               |                    |                                     |                    |                  |
|               | RESU                   | LTS FOR 2015-2016 |                  | RESULTS FOR 2015-2016 |               |                    |                                     |                    |                  |
| QUARTER       | NEW CLUB<br>GOAL       | NEW CLUBS         | DROPPED<br>CLUBS | NET<br>GAIN/LOSS      | QUARTER       | NEW MEMBER<br>GOAL | CHARTER AND<br>NEW MEMBERS<br>ADDED | DROPPED<br>MEMBERS | NET<br>GAIN/LOSS |
| JULY/AUG/SEPT | 0                      | 0                 | 0                | 0                     | JULY/AUG/SEPT | -3                 | 31                                  | 38                 | -7               |
| OCT/NOV/DEC   | 1                      | 1                 | 0                | 1                     | OCT/NOV/DEC   | 17                 | 56                                  | 29                 | 27               |
| JAN/FEB/MAR   | 0                      | 0                 | 0                | 0                     | JAN/FEB/MAR   | 17                 | 34                                  | 56                 | -22              |
| APR/MAY/JUNE  | 1                      | 0                 | 0                | 0                     | APR/MAY/JUNE  | 27                 | 18                                  | 25                 | -7               |